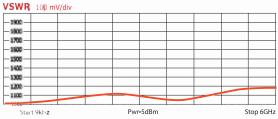

## Characteristics

| CITEL part number           | P8AX09-6G             | P8AX25-6G                                 |  |  |
|-----------------------------|-----------------------|-------------------------------------------|--|--|
| Frequency                   | DC-6GHz               | DC-6GHz                                   |  |  |
| Technology                  | Gas discharge tube    | Gas discharge tube                        |  |  |
| Insertion loss              | ≤0.2db                | ≼0.2db                                    |  |  |
| Return Loss                 | ≥19 db                | ≥19 db                                    |  |  |
| VSWR                        | <1.25:1               | <1.25:1                                   |  |  |
| Discharge current (8/20 µs) | 20 kA                 | 20 kA                                     |  |  |
| Protection level            | < 700 V               | < 700 V                                   |  |  |
| Max Power                   | 70 W                  | 240 W                                     |  |  |
| Max Current                 | 10 A                  | 10 A                                      |  |  |
| Impedance                   | 50 ohms               | 50 ohms                                   |  |  |
| Connection Method           | Series (bi-directiona | Series (bi-directional)                   |  |  |
| Mechanical characteristics  |                       |                                           |  |  |
| Connectors                  | N, TNC, SMA           | N, TNC, SMA                               |  |  |
| Grounding                   | M6 Screw, Bulkhead    | M6 Screw, Bulkhead, Bracket               |  |  |
| Environmental Rating        | IP65                  | IP65                                      |  |  |
| Operating Temp              | -40°C to +85°C        | -40°C to +85°C                            |  |  |
| Operating Altitude          | 4,000m                | 4,000m                                    |  |  |
| Relative Humidity           | up to 5 to 95% non-o  | up to 5 to 95% non-condensing, up to 100% |  |  |