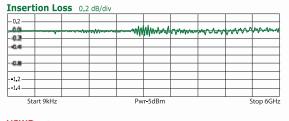

## Characteristics

| CITEL part number           | P8AX09-6G             | P8AX25-6G                                 |  |  |
|-----------------------------|-----------------------|-------------------------------------------|--|--|
| Frequency                   | DC-6GHz               | DC-6GHz                                   |  |  |
| Technology                  | Gas discharge tube    | Gas discharge tube                        |  |  |
| Insertion loss              | ≤0.2db                | ≼0.2db                                    |  |  |
| Return Loss                 | ≥19 db                | ≥19 db                                    |  |  |
| VSWR                        | <1.25:1               | <1.25:1                                   |  |  |
| Discharge current (8/20 µs) | 20 kA                 | 20 kA                                     |  |  |
| Protection level            | < 700 V               | < 700 V                                   |  |  |
| Max Power                   | 70 W                  | 240 W                                     |  |  |
| Max Current                 | 10 A                  | 10 A                                      |  |  |
| Impedance                   | 50 ohms               | 50 ohms                                   |  |  |
| Connection Method           | Series (bi-directiona | Series (bi-directional)                   |  |  |
| Mechanical characteristics  |                       |                                           |  |  |
| Connectors                  | N, TNC, SMA           | N, TNC, SMA                               |  |  |
| Grounding                   | M6 Screw, Bulkhead    | M6 Screw, Bulkhead, Bracket               |  |  |
| Environmental Rating        | IP65                  | IP65                                      |  |  |
| Operating Temp              | -40°C to +85°C        | -40°C to +85°C                            |  |  |
| Operating Altitude          | 4,000m                | 4,000m                                    |  |  |
| Relative Humidity           | up to 5 to 95% non-o  | up to 5 to 95% non-condensing, up to 100% |  |  |