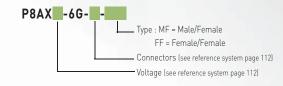

## Characteristics

| CITEL part number           | P8AX09-6G             | P8AX25-6G                                 |  |  |
|-----------------------------|-----------------------|-------------------------------------------|--|--|
| Frequency                   | DC-6GHz               | DC-6GHz                                   |  |  |
| Technology                  | Gas discharge tube    | Gas discharge tube                        |  |  |
| Insertion loss              | ≤0.2db                | ≼0.2db                                    |  |  |
| Return Loss                 | ≥19 db                | ≥19 db                                    |  |  |
| VSWR                        | <1.25:1               | <1.25:1                                   |  |  |
| Discharge current (8/20 µs) | 20 kA                 | 20 kA                                     |  |  |
| Protection level            | < 700 V               | < 700 V                                   |  |  |
| Max Power                   | 70 W                  | 240 W                                     |  |  |
| Max Current                 | 10 A                  | 10 A                                      |  |  |
| Impedance                   | 50 ohms               | 50 ohms                                   |  |  |
| Connection Method           | Series (bi-directiona | Series (bi-directional)                   |  |  |
| Mechanical characteristics  |                       |                                           |  |  |
| Connectors                  | N, TNC, SMA           | N, TNC, SMA                               |  |  |
| Grounding                   | M6 Screw, Bulkhead    | M6 Screw, Bulkhead, Bracket               |  |  |
| Environmental Rating        | IP65                  | IP65                                      |  |  |
| Operating Temp              | -40°C to +85°C        | -40°C to +85°C                            |  |  |
| Operating Altitude          | 4,000m                | 4,000m                                    |  |  |
| Relative Humidity           | up to 5 to 95% non-o  | up to 5 to 95% non-condensing, up to 100% |  |  |