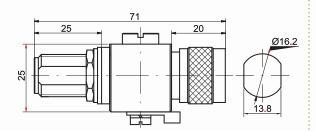

## RF Coaxial Protectors - 6 GHz *P8AX-6G series*



- Coaxial surge protector 6 GHz
- Low insertion losses
- Waterproof
- Removable GDT
- DC-pass
- Bi-directional protection



## **Dimensions - Electrical diagrams**

(in mm)







## Characteristics

| CITEL part number           | P8AX09-6G             | P8AX25-6G                                 |  |  |
|-----------------------------|-----------------------|-------------------------------------------|--|--|
| Frequency                   | DC-6GHz               | DC-6GHz                                   |  |  |
| Technology                  | Gas discharge tube    | Gas discharge tube                        |  |  |
| Insertion loss              | ≤0.2db                | ≼0.2db                                    |  |  |
| Return Loss                 | ≥19 db                | ≥19 db                                    |  |  |
| VSWR                        | <1.25:1               | <1.25:1                                   |  |  |
| Discharge current (8/20 µs) |